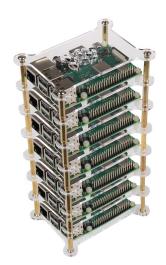

## **RB-CASE+19**

Tower-Case for Raspberry Pi

The Maker Case Tower is able to hold up to 7 Raspberry Pis or other expansion boards in the same size. For example, it is suitable to build a server cluster. The acrylic plates and brass spacers are fast and easy to mount.

| MAIN FEATURES      |                      |
|--------------------|----------------------|
| Material           | Acryl, brass         |
| Acryl plates color | transparent          |
| Capacity           | 7 Raspberry Pis      |
| Size               | 75 x 104 x 202 mm    |
| Weight             | 226 gramm            |
| Items delivered    | Tower-Case in pieces |